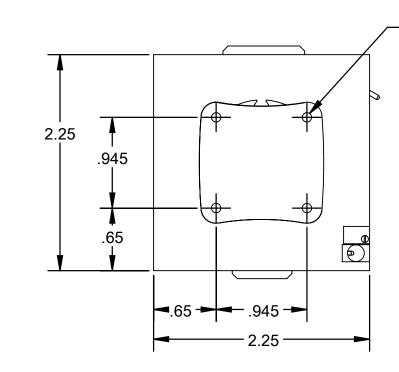

|   | 8                |                 | 7       | 6    |          | 5 | 4 | 3 |
|---|------------------|-----------------|---------|------|----------|---|---|---|
|   | REVISIONS        |                 |         |      |          |   |   |   |
| ļ | REV.             | ev. Description |         | DATE | APPROVED |   |   |   |
|   | A RELEASE TO PRR |                 | 7-19-21 | GSN  |          |   |   |   |

4-40 UNC-2B THROUGH MODULE

4 PLS

6

5



С

В

А





7



|  | UNLESS OTHERWISE SPECIFIED<br>DIMENSIONS ARE IN INCHES | THIS DRAWING AND INFORMATION CONTAINED THEREIN ARE<br>INFORMATION, THE BORROWER AGREES THAT IT WILL NOT BE I<br>BORROWER OF THIS DOCUMENT HAS NOT SIGNED A CONFIDI |           |          |        |  |  |  |
|--|--------------------------------------------------------|--------------------------------------------------------------------------------------------------------------------------------------------------------------------|-----------|----------|--------|--|--|--|
|  | TOLERANCES                                             |                                                                                                                                                                    | ٨٨        |          |