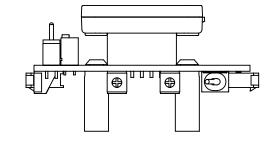

|   | 8                |                 | 7       | 6    |          | 5 | 4 | 3 |
|---|------------------|-----------------|---------|------|----------|---|---|---|
|   | REVISIONS        |                 |         |      |          |   |   |   |
| ļ | REV.             | ev. Description |         | DATE | APPROVED |   |   |   |
|   | A RELEASE TO PRR |                 | 7-19-21 | GSN  |          |   |   |   |

4-40 UNC-2B THROUGH MODULE

4 PLS

6

5



С

В

А





7



|  | UNLESS OTHERWISE SPECIFIED<br>DIMENSIONS ARE IN INCHES | THIS DRAWING AND INFORMATION CONTAINED THEREIN ARE<br>INFORMATION, THE BORROWER AGREES THAT IT WILL NOT BE I<br>BORROWER OF THIS DOCUMENT HAS NOT SIGNED A CONFIDI |           |          |        |  |  |  |
|--|--------------------------------------------------------|--------------------------------------------------------------------------------------------------------------------------------------------------------------------|-----------|----------|--------|--|--|--|
|  | TOLERANCES                                             |                                                                                                                                                                    | ٨٨        |          |        |  |