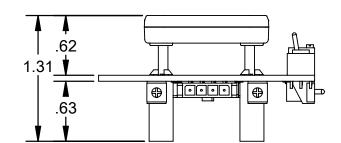

|   | 8                |                 | 7       | 6    |          | 5 | 4 | 3 |
|---|------------------|-----------------|---------|------|----------|---|---|---|
|   | REVISIONS        |                 |         |      |          |   |   |   |
| ļ | REV.             | ev. Description |         | DATE | APPROVED |   |   |   |
|   | A RELEASE TO PRR |                 | 7-19-21 | GSN  |          |   |   |   |

4-40 UNC-2B THROUGH MODULE

4 PLS

6

5



С

В

А





7



|  | UNLESS OTHERWISE SPECIFIED<br>DIMENSIONS ARE IN INCHES | THIS DRAWING AND INFORMATION CONTAINED THEREIN ARE<br>INFORMATION, THE BORROWER AGREES THAT IT WILL NOT BE I<br>BORROWER OF THIS DOCUMENT HAS NOT SIGNED A CONFIDI |           |          |        |  |  |  |
|--|--------------------------------------------------------|--------------------------------------------------------------------------------------------------------------------------------------------------------------------|-----------|----------|--------|--|--|--|
|  | TOLERANCES                                             |                                                                                                                                                                    | ٨٨        |          |